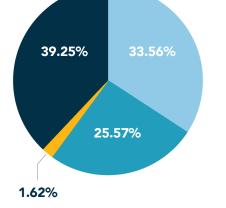

Total CP Budget

\$30,890,325 100.00%

SOUTHERN BAPTIST CONVENTION \$12,124,453

CHURCH RETIREMENT AND PROTECTION \$500,000

MISSISSIPPI AGENCIES AND INSTITUTIONS \$7,898,935

MISSISSIPPI BAPTIST CONVENTION BOARD \$10,366,937

**TOTAL:** \$30,890,325

MISSISSIPPI BAPTIST CONVENTION BOARD

Stewardship/Prayer Ministries • Rick Blythe, Director • Amy McKay, Ministry Assistant P.O. Box 530, Jackson, MS 39205 • 515 Mississippi Street, Jackson, MS 39201 • www.mbcb.org • 601.292.3347