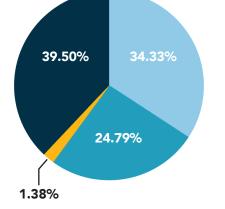

## **2025 COOPERATIVE PROGRAM BUDGET**

| 2025 Budget  | % of Total                                                                                                                                                                                                                                                                      |                                                                                                                                                                                                                                                                                                                                                                                                                                                                                                                                                                                                    |  |
|--------------|---------------------------------------------------------------------------------------------------------------------------------------------------------------------------------------------------------------------------------------------------------------------------------|----------------------------------------------------------------------------------------------------------------------------------------------------------------------------------------------------------------------------------------------------------------------------------------------------------------------------------------------------------------------------------------------------------------------------------------------------------------------------------------------------------------------------------------------------------------------------------------------------|--|
|              |                                                                                                                                                                                                                                                                                 |                                                                                                                                                                                                                                                                                                                                                                                                                                                                                                                                                                                                    |  |
|              | 19.91%                                                                                                                                                                                                                                                                          | Вар                                                                                                                                                                                                                                                                                                                                                                                                                                                                                                                                                                                                |  |
| \$2,780,772  | 9.00%                                                                                                                                                                                                                                                                           | Busi                                                                                                                                                                                                                                                                                                                                                                                                                                                                                                                                                                                               |  |
| \$2,703,887  | 8.75%                                                                                                                                                                                                                                                                           | Cap                                                                                                                                                                                                                                                                                                                                                                                                                                                                                                                                                                                                |  |
| \$364,845    | 1.18%                                                                                                                                                                                                                                                                           | Chu                                                                                                                                                                                                                                                                                                                                                                                                                                                                                                                                                                                                |  |
| m. \$201,343 | 0.65%                                                                                                                                                                                                                                                                           | Coll                                                                                                                                                                                                                                                                                                                                                                                                                                                                                                                                                                                               |  |
| \$12,201,716 | 39.50%                                                                                                                                                                                                                                                                          | Con                                                                                                                                                                                                                                                                                                                                                                                                                                                                                                                                                                                                |  |
|              |                                                                                                                                                                                                                                                                                 | Con                                                                                                                                                                                                                                                                                                                                                                                                                                                                                                                                                                                                |  |
|              |                                                                                                                                                                                                                                                                                 | Con                                                                                                                                                                                                                                                                                                                                                                                                                                                                                                                                                                                                |  |
| PROTECTION   |                                                                                                                                                                                                                                                                                 | Disa                                                                                                                                                                                                                                                                                                                                                                                                                                                                                                                                                                                               |  |
| \$425,000    | 1.38%                                                                                                                                                                                                                                                                           | Disc                                                                                                                                                                                                                                                                                                                                                                                                                                                                                                                                                                                               |  |
|              |                                                                                                                                                                                                                                                                                 | Eva                                                                                                                                                                                                                                                                                                                                                                                                                                                                                                                                                                                                |  |
|              |                                                                                                                                                                                                                                                                                 | Exe                                                                                                                                                                                                                                                                                                                                                                                                                                                                                                                                                                                                |  |
| INSTITUTIONS | 5                                                                                                                                                                                                                                                                               | Fina                                                                                                                                                                                                                                                                                                                                                                                                                                                                                                                                                                                               |  |
| \$2,142,849  | 6.94%                                                                                                                                                                                                                                                                           | Hun                                                                                                                                                                                                                                                                                                                                                                                                                                                                                                                                                                                                |  |
| \$2,474,407  | 8.01%                                                                                                                                                                                                                                                                           | Lea                                                                                                                                                                                                                                                                                                                                                                                                                                                                                                                                                                                                |  |
| \$1,019,687  | 3.30%                                                                                                                                                                                                                                                                           | Mis                                                                                                                                                                                                                                                                                                                                                                                                                                                                                                                                                                                                |  |
| \$380,500    | 1.23%                                                                                                                                                                                                                                                                           | Mul                                                                                                                                                                                                                                                                                                                                                                                                                                                                                                                                                                                                |  |
| \$50,373     | 0.16%                                                                                                                                                                                                                                                                           | Stev                                                                                                                                                                                                                                                                                                                                                                                                                                                                                                                                                                                               |  |
| \$758,306    | 2.45%                                                                                                                                                                                                                                                                           | Stra                                                                                                                                                                                                                                                                                                                                                                                                                                                                                                                                                                                               |  |
| \$392,150    | 1.27%                                                                                                                                                                                                                                                                           | WM                                                                                                                                                                                                                                                                                                                                                                                                                                                                                                                                                                                                 |  |
| \$320,162    | 1.04%                                                                                                                                                                                                                                                                           | Wor                                                                                                                                                                                                                                                                                                                                                                                                                                                                                                                                                                                                |  |
| \$120,839    | 0.39%                                                                                                                                                                                                                                                                           | Sub                                                                                                                                                                                                                                                                                                                                                                                                                                                                                                                                                                                                |  |
| \$7,659,273  | 24.79%                                                                                                                                                                                                                                                                          |                                                                                                                                                                                                                                                                                                                                                                                                                                                                                                                                                                                                    |  |
|              | xTION           \$6,150,869           \$2,780,772           \$2,703,887           \$364,845           m. \$201,343           \$12,201,716   PROTECTION \$425,000 INSTITUTIONS \$2,142,849 \$2,474,407 \$1,019,687 \$380,500 \$50,373 \$758,306 \$392,150 \$320,162 \$320,162 \$ | >         -           \$6,150,869         19.91%           \$2,780,772         9.00%           \$2,703,887         8.75%           \$364,845         1.18%           m. \$201,343         0.65%           \$12,201,716         39.50%           PROTECTION         -           \$425,000         1.38%           INSTITUTIONS         \$2,142,849           \$2,474,407         8.01%           \$1,019,687         3.30%           \$360,500         1.23%           \$50,373         0.16%           \$758,306         2.45%           \$392,150         1.27%           \$320,162         1.04% |  |

|                                      | 2025 Budget   | % of Total |  |
|--------------------------------------|---------------|------------|--|
|                                      |               |            |  |
| MISSISSIPPI BAPTIST CONVENTION BOARD |               |            |  |
| Baptist Record                       | \$275,213     | 0.89%      |  |
| Business Services                    | \$435,275     | 1.41%      |  |
| Capital Needs                        | \$627,567     | 2.03%      |  |
| Church Planting/Revitalization       | \$406,121     | 1.31%      |  |
| Collegiate Ministry                  | \$2,431,897   | 7.87%      |  |
| Communication Services               | \$442,824     | 1.43%      |  |
| Computer Information Services        | s \$259,917   | 0.84%      |  |
| Convention & Convention Con          | nm. \$125,850 | 0.41%      |  |
| Disaster Relief                      | \$318,375     | 1.03%      |  |
| Discipleship/Sunday School           | \$1,035,754   | 3.35%      |  |
| Evangelism                           | \$396,710     | 1.28%      |  |
| Executive Administration             | \$503,205     | 1.63%      |  |
| Financial Services                   | \$361,207     | 1.17%      |  |
| Human Resources                      | \$304,772     | 0.99%      |  |
| _eadership                           | \$369,906     | 1.20%      |  |
| Vissions Mobilization                | \$438,269     | 1.42%      |  |
| Multicultural Ministries             | \$236,974     | 0.77%      |  |
| Stewardship/Prayer Ministry          | \$261,588     | 0.85%      |  |
| Strategy Office                      | \$387,951     | 1.26%      |  |
| NMU/Women's Ministries of N          | 1S \$549,007  | 1.78%      |  |
| Norship Ministries                   | \$435,954     | 1.41%      |  |
| Subtotal                             | \$10,604,336  | 34.33%     |  |
|                                      |               |            |  |

Total CP Budget

\$30,890,325 100.00%

SOUTHERN BAPTIST CONVENTION \$12,201,716

CHURCH RETIREMENT AND PROTECTION \$425,000

MISSISSIPPI AGENCIES AND INSTITUTIONS \$7,659,273

MISSISSIPPI BAPTIST CONVENTION BOARD \$10,604,336